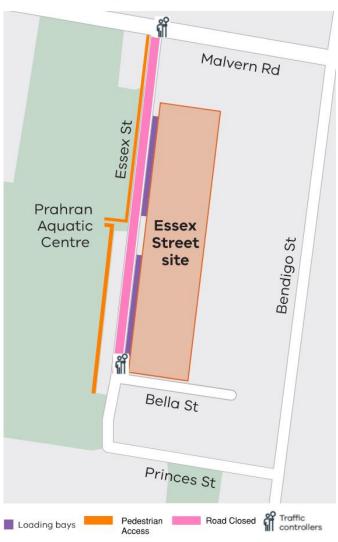

Please refer to the map over the page for details.

# Map showing crane works in December 2024